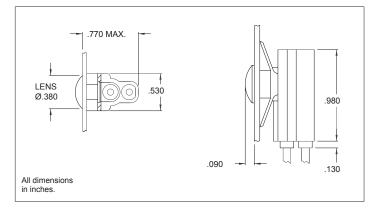

## 4700A and 4702A Series Non-Relampable Neon Indicator Light Description and Features

Mounting: Will snap-fit into Ø.032/.317 in panels .202/.125 thick.

Wire Leads: No. 22 AWG (105°C) 4.40/4.80 long, stripped .430/.570

Lens: Polycarbonate

Housing: White nylon

| Lens Color | Neon         |
|------------|--------------|
|            | Model No.    |
|            | (105-125VAC) |
| Red        | 4700A1       |
| Amber      | 4700A3       |
| White      | 4700A4       |
| Green      | 4702A5*      |
| Lamp used  | C2A+Resistor |
| Lamp color | Black        |